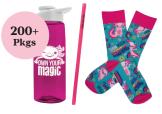

Flair Bottle with Mood Straw OR Theme Socks

Own Your Magic T-Shirt OR Axolotl Plush Ball Jelly Will receive one, colors vary.

\$10 GSLE Cookie Dough OR Small Axolotl Plush

Axolotl Plush Pillow OR Axolotl Beanie